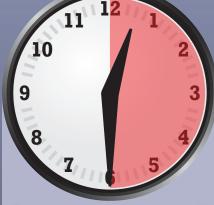

## BLACK IS THE NEW BLACK

Black is the most popular apparel color, followed by red and white

[30 MINUTES]

Average amount of training needed to **master** store management, reporting and customization in **storeBlox CS** 